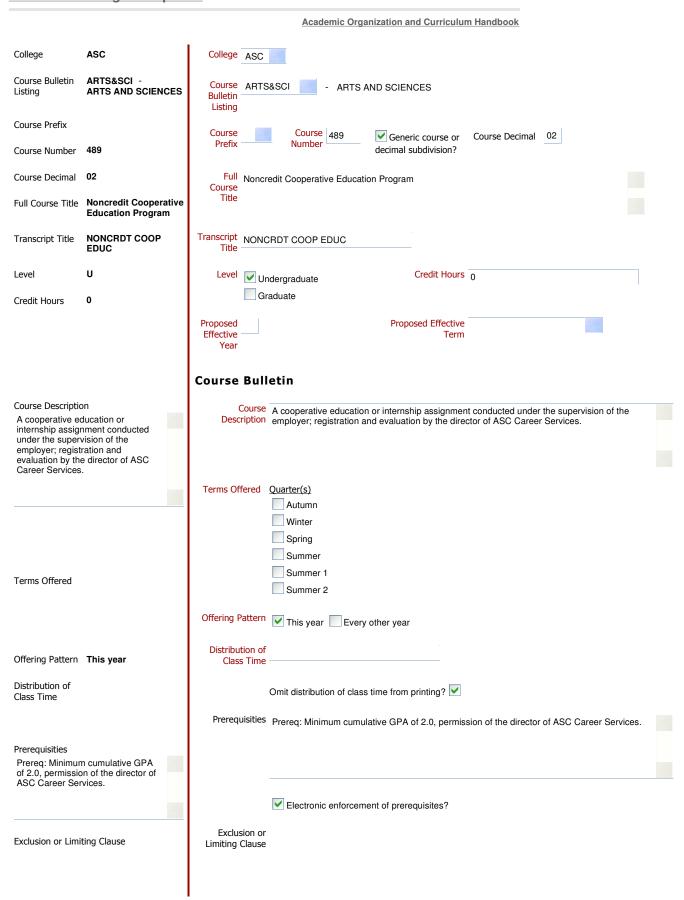

## Course Change Request



| Choice of Major(s) |  |  |  |  |
|--------------------|--|--|--|--|
|                    |  |  |  |  |
|                    |  |  |  |  |
|                    |  |  |  |  |

| A General Elective                                                                                                                                                                                                                                                          |  |
|-----------------------------------------------------------------------------------------------------------------------------------------------------------------------------------------------------------------------------------------------------------------------------|--|
| Indicate the nature of the program adjustments, new funding, and/or wi