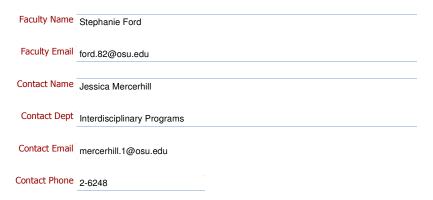

## **Course Contact Information**

Save Validate

THE OHIO STATE UNIVERSITY ■ WWW.0SU.EDU